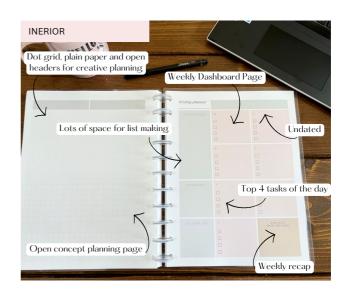

# **Work & Life Planner**

- Build your own! Customize your planner
- 5.5x4.5 inch Encouragement Card
- A Large 8.5x11 inch, 190 page, UNDATED Disc bound planner.
- Reversible covers!
- 1.25 inch Plastic Discs (black or clear)
- 80lb text- thick sturdy paper (no bleed through on most pens)
- Full color interior pages
- Goal Planning & Habit Tracking pages
- Year at Glance pages
- Undated Monthly
- Undated Weekly
- Extra notes pages
- Quarterly planning pages
- · Expense tracker
- Pocket Folder