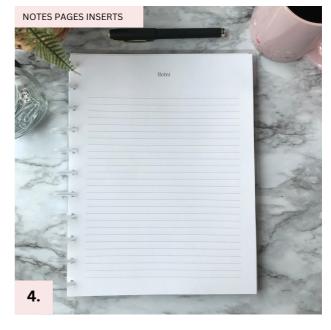

## **4. \$23.40** (\$3.90 EACH)

# **NOTES PAGES**

Set of 6 inserts

This insert is 30 sheets of thick 80lb text paper. Lined on both sides.