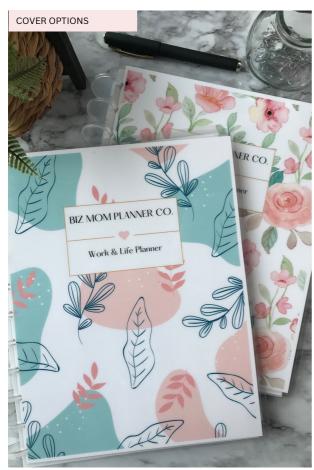

# **Work & Life Planner**

- Build your own! Customize your planner
- 5.5x4.5 inch Encouragement Card
- A Large 8.5x11 inch, 190 page, UNDATED Disc bound planner.
- Reversible covers!
- 1.25 inch Plastic Discs (black or clear)
- 80lb text- thick sturdy paper (no bleed through on most pens)
- Full color interior pages
- Goal Planning & Habit Tracking pages
- Year at Glance pages
- Undated Monthly
- Undated Weekly
- Extra notes pages
- Quarterly planning pages
- · Expense tracker
- Pocket Folder

Step one: Pick your cover (interiors are the same) Step two: Customize with your choice of Disc Color Step three: Make it yours by adding inserts