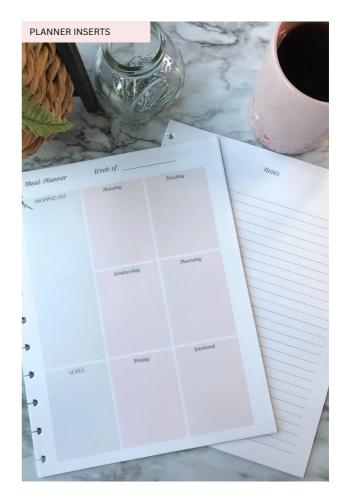

#### **3. \$23.40** (\$3.90 EACH)

# **MEAL PLAN**

Set of 6 inserts

This insert is 30 sheets of thick 80lb text paper. 1 weekly meal plan per side of paper. 60 weekly meal plans in total. Enough to plan each week of the year, with some extra!

## **4. \$23.40** (\$3.90 EACH)

# **NOTES PAGES**

Set of 6 inserts

This insert is 30 sheets of thick 80lb text paper. Lined on both sides.