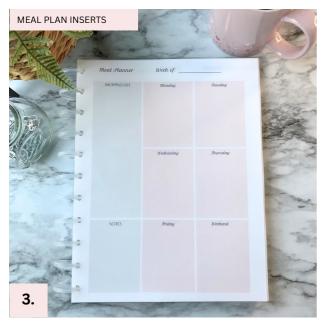

#### **3. \$23.40** (\$3.90 EACH)

# **MEAL PLAN**

Set of 6 inserts

This insert is 30 sheets of thick 80lb text paper. 1 weekly meal plan per side of paper. 60 weekly meal plans in total. Enough to plan each week of the year, with some extra!